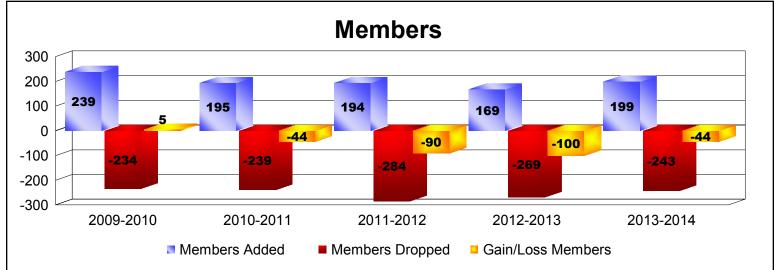

District 33 S

As of June 2014 Cumulative

| Year      | New<br>Clubs | Dropped<br>Clubs | Gain/<br>Loss<br>Clubs | New<br>Members | Charter<br>Members | Reinstate<br>Members | Transfer<br>Members | Total<br>Member<br>Added | Total<br>Members<br>Dropped | Gain/<br>Loss<br>Members |
|-----------|--------------|------------------|------------------------|----------------|--------------------|----------------------|---------------------|--------------------------|-----------------------------|--------------------------|
| 2009-2010 | 2            | 0                | 2                      | 164            | 50                 | 13                   | 12                  | 239                      | -234                        | 5                        |
| 2010-2011 | 1            | -1               | 0                      | 156            | 21                 | 9                    | 9                   | 195                      | -239                        | -44                      |
| 2011-2012 | 1            | -1               | 0                      | 155            | 27                 | 5                    | 7                   | 194                      | -284                        | -90                      |
| 2012-2013 | 0            | -4               | -4                     | 143            | 1                  | 13                   | 12                  | 169                      | -269                        | -100                     |
| 2013-2014 | 0            | -4               | -4                     | 153            | 11                 | 5                    | 30                  | 199                      | -243                        | -44                      |
| Average   | 1            | -2               | -1                     | 154            | 22                 | 9                    | 14                  | 199                      | -254                        | -55                      |