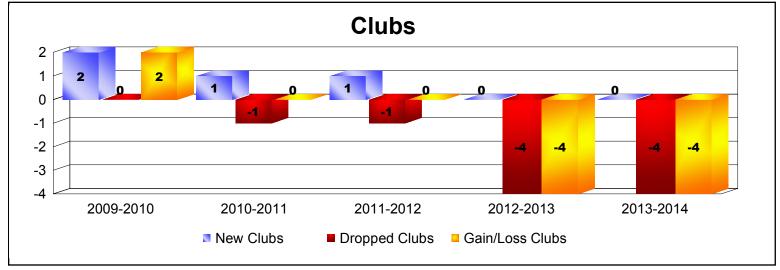

District 33 S

As of June 2014 Cumulative

| Year      | New<br>Clubs | Dropped<br>Clubs | Gain/<br>Loss<br>Clubs | New<br>Members | Charter<br>Members | Reinstate<br>Members | Transfer<br>Members | Total<br>Member<br>Added | Total<br>Members<br>Dropped | Gain/<br>Loss<br>Members |
|-----------|--------------|------------------|------------------------|----------------|--------------------|----------------------|---------------------|--------------------------|-----------------------------|--------------------------|
| 2009-2010 | 2            | 0                | 2                      | 164            | 50                 | 13                   | 12                  | 239                      | -234                        | 5                        |
| 2010-2011 | 1            | -1               | 0                      | 156            | 21                 | 9                    | 9                   | 195                      | -239                        | -44                      |
| 2011-2012 | 1            | -1               | 0                      | 155            | 27                 | 5                    | 7                   | 194                      | -284                        | -90                      |
| 2012-2013 | 0            | -4               | -4                     | 143            | 1                  | 13                   | 12                  | 169                      | -269                        | -100                     |
| 2013-2014 | 0            | -4               | -4                     | 153            | 11                 | 5                    | 30                  | 199                      | -243                        | -44                      |
| Average   | 1            | -2               | -1                     | 154            | 22                 | 9                    | 14                  | 199                      | -254                        | -55                      |